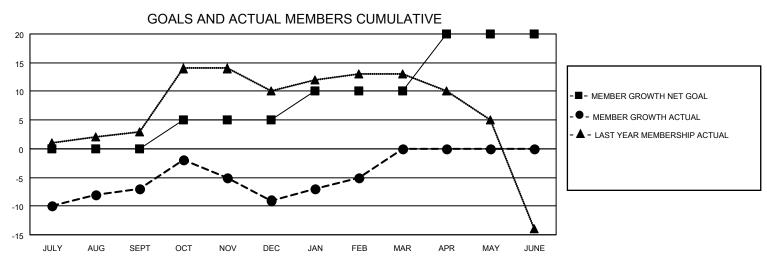

## MONTHLY MEMBERSHIP PROGRESS REPORT

LOCATION OREGON District 36 R Results as of: 2/28/2023

| Clubs RESULTS FOR 2022-2023 |   |   |   | Members RESULTS FOR 2022-2023 |    |    |    |
|-----------------------------|---|---|---|-------------------------------|----|----|----|
|                             |   |   |   |                               |    |    |    |
| JULY/AUG/SEPT               | 0 | 0 | 0 | JULY/AUG/SEPT                 | 0  | 23 | 28 |
| OCT/NOV/DEC                 | 0 | 0 | 0 | OCT/NOV/DEC                   | 5  | 30 | 30 |
| JAN/FEB/MAR                 | 1 | 0 | 0 | JAN/FEB/MAR                   | 5  | 16 | 10 |
| APR/MAY/JUNE                | 1 | 0 | 0 | APR/MAY/JUNE                  | 10 | 0  | 0  |

## GOALS AND ACTUAL NEW CLUBS CUMULATIVE





| DROPPED CLUBS: 0 |    | 16 CLUBS OF 32 ADDED 1 OR<br>MORE NEW MEMBERS | GENDER DISTRIBUTION                |              |  |
|------------------|----|-----------------------------------------------|------------------------------------|--------------|--|
|                  |    | WORL NEW WEINBERG                             | MALE                               | 388 (56.56%) |  |
|                  |    |                                               | FEMALE 298 (43.44%)                |              |  |
| DROPPED MEMBERS  |    |                                               | NON BINARY                         | 0 (0.00%)    |  |
|                  |    |                                               | PREFER NOT TO ANSWER               | 0 (0.00%)    |  |
| DECEASED         | 17